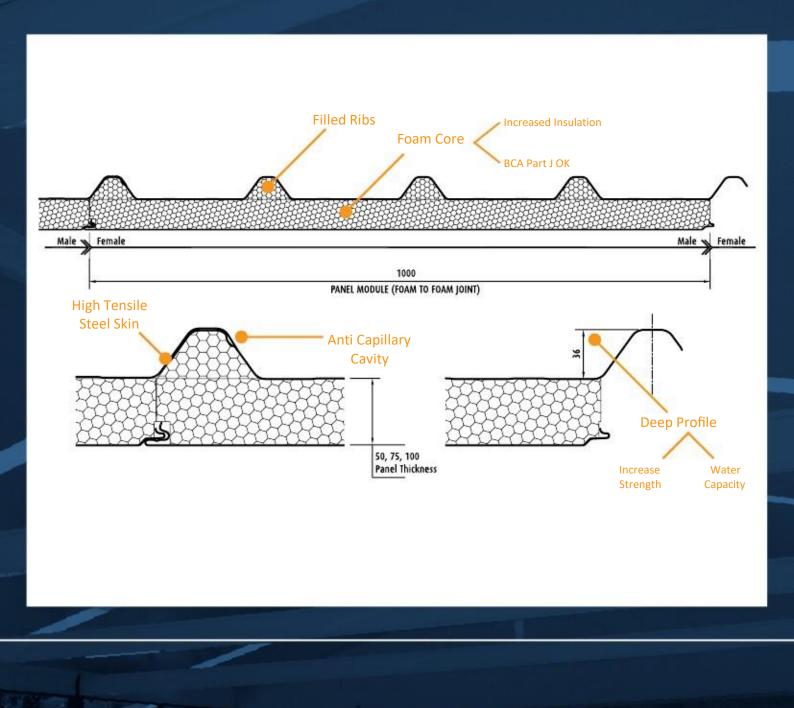

#### Solaris® Insulated Panels

For a perfect start for your next outdoor living area, Solaris\* roofing by Retracom is available through your local supplier for:

and industrial applications.

with the insulation not only reducing heat transfer but also condensation, mould and corrosion

#### Dimensions

Weights

Thickness
Minimum Length
Maximum Length
Width / Coverage
R values
Spans
Fixing
Pitch

50mm, 75mm, 100mm and 125mm 2400mm 16000mm 1000mm Up to R 3.7 available Refer to Solaris- data sheet Refer to standard drawings 1.5° (Minimum pitch for single span)