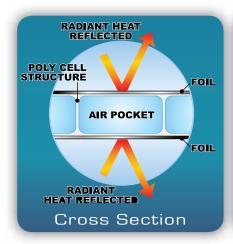

## **Suppliers Contact Details**

Trent Small 0437 289282 Matthew Buchanan 0408 218804

www.absolutebuildingsupplies.com.au sales@absolutebuildingsupplies.com.au

SolairForce insulation products offer advanced energy saving solutions for almost any type of application. The SolairForce features two opposing faces of highly reflectivealuminiumfoilsurfaces separated by a polyethylene air-pocketed cell structure. The air-pocket provides a 'bubble' of space with no physical matter, preventing the conductive transfer of heat.