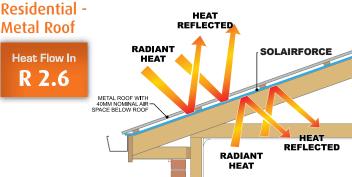

## Residential -**Metal Roof** Heat Flow In R 2.9

| System R-Values (m2.KW)                   |        |        |
|-------------------------------------------|--------|--------|
| Tiled Roof - 22° Pitch                    | Summer | Winter |
| Ventilated (60mm Airspace)                | 2.2    | 1.0    |
| Metal Roof - 22° Pitch                    |        |        |
| Raked Ceiling                             | 2.6    | 1.4    |
| Ventilated (40mm Airspace)                | 2.6    | 1.2    |
| Unventilated (40mm Airspace)              | 2.4    | 1.4    |
| Commercial Applications                   |        |        |
| Commercial Office Metal Roof              | 3.1    | 1.4    |
| Warehouse Metal Roof                      | 1.9    | 0.9    |
| External Walls (with Plasterboard interna | ıl)    |        |
| Metal Cladding (NO Plasterboard internal) | 1.0    | 1.0    |
| Brick Veneer                              | 1.8    | 2.1    |
| Vinyl Cladding                            | 2.2    | 2.2    |
| Precast Concrete                          | 2.5    | 2.5    |
| Masonry Block                             | 2.7    | 2.7    |

| System R-Values (m2.KW)                   |        |        |
|-------------------------------------------|--------|--------|
| Tiled Roof - 22° Pitch                    | Summer | Winter |
| Ventilated (60mm Airspace)                | 2.2    | 1.0    |
| Metal Roof - 22° Pitch                    |        |        |
| Raked Ceiling                             | 2.6    | 1.4    |
| Ventilated (40mm Airspace)                | 2.6    | 1.2    |
| Unventilated (40mm Airspace)              | 2.4    | 1.4    |
| Commercial application - 5° Pitch         |        |        |
| Commercial Office Metal Roof              | 3.1    | 1.4    |
| Warehouse MetalRoof                       | 1.9    | 0.9    |
| External Walls (with Plasterboard inter   | nal)   |        |
| Metal Cladding [NO Plasterboard internal] | 1.0    | 1.0    |
| Brick Veneer                              | 1.8    | 2.1    |
| Vinyl Cladding                            | 2.2    | 2.2    |
| Precast Concrete                          | 2.5    | 2.5    |
| Masonry Block                             | 2.7    | 2.7    |