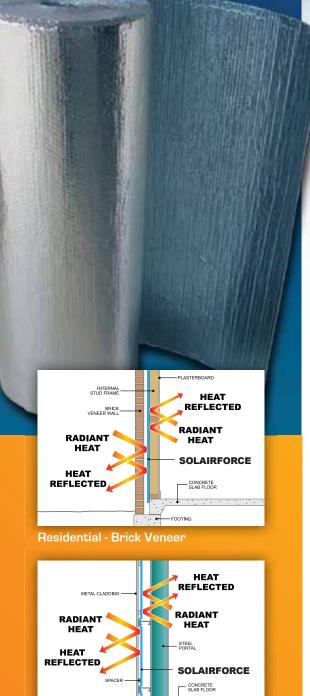

#### Siding applications:

» House Wrap Behind Brick or Aluminum/Vinyl Siding

#### Reflective Bubble Insulation applications:

- » Masonry / Basement Block Wall Installation
- » Concrete Floors / Slabs
- » Post Frame / Pole Barn Installations
- » Metal Building Installations
- » Crawl Space Installations
- » Radiant Flooring Installations