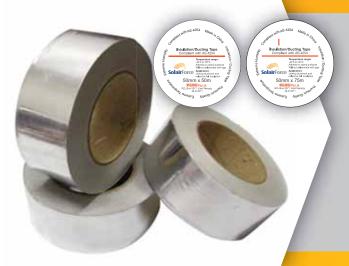

## SolairForce Aluminium Foil Tape 50mm/75mm

## **Product Specifications**

| Roll Size           | 50mm x 50m / 75mm x 50m |
|---------------------|-------------------------|
| Temperature Range   | - 40°C to 127°C         |
| Australian Standard | Compliant with AS 4254  |

High strength aluminium foil tape coated with a high tack synthetic pressure sensitive adhesive. Recommended for use with Foil and Foil Faced insulation products to provide a vapour sealed join. Compliant with AS 4254.