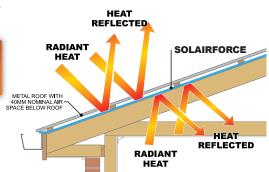

| System R-Values (m2.KW)                   |        |        |
|-------------------------------------------|--------|--------|
| Tiled Roof - 22° Pitch                    | Summer | Winter |
| Ventilated (60mm Airspace)                | 2.2    | 1.0    |
| Metal Roof - 22° Pitch                    |        |        |
| Raked Ceiling                             | 2.6    | 1.4    |
| Ventilated (40mm Airspace)                | 2.6    | 1.2    |
| Unventilated (40mm Airspace)              | 2.4    | 1.4    |
| Commercial Applications                   |        |        |
| Commercial Office Metal Roof              | 3.1    | 1.4    |
| Warehouse Metal Roof                      | 1.9    | 0.9    |
| External Walls (with Plasterboard interna | ıl)    |        |
| Metal Cladding (NO Plasterboard internal) | 1.0    | 1.0    |
| Brick Veneer                              | 1.8    | 2.1    |
| Vinyl Cladding                            | 2.2    | 2.2    |
| Precast Concrete                          | 2.5    | 2.5    |
| Masonry Block                             | 2.7    | 2.7    |

| System R-Values (m2.KW)                   |        |        |
|-------------------------------------------|--------|--------|
| Tiled Roof - 22° Pitch                    | Summer | Winter |
| Ventilated (60mm Airspace)                | 2.2    | 1.0    |
| Metal Roof - 22° Pitch                    |        |        |
| Raked Ceiling                             | 2.6    | 1.4    |
| Ventilated (40mm Airspace)                | 2.6    | 1.2    |
| Unventilated (40mm Airspace)              | 2.4    | 1.4    |
| Commercial application - 5° Pitch         |        |        |
| Commercial Office Metal Roof              | 3.1    | 1.4    |
| Warehouse MetalRoof                       | 1.9    | 0.9    |
| External Walls (with Plasterboard inter   | nal)   |        |
| Metal Cladding [NO Plasterboard internal] | 1.0    | 1.0    |
| Brick Veneer                              | 1.8    | 2.1    |
| Vinyl Cladding                            | 2.2    | 2.2    |
| Precast Concrete                          | 2.5    | 2.5    |
| Masonry Block                             | 2.7    | 2.7    |