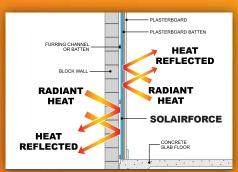

Residential/Commercial - Masonry Block

#### Reflective Bubble Insulation applications:

- » Masonry / Basement Block Wall Installation
- » Concrete Floors / Slabs
- » Post Frame / Pole Barn Installations
- » Metal Building Installations
- » Crawl Space Installations
- » Radiant Flooring Installations