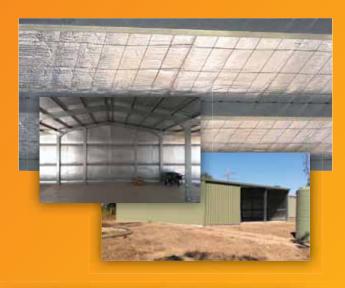

#### Reflective Bubble Insulation applications:

- » Masonry / Basement Block Wall Installation
- » Concrete Floors / Slabs
- » Post Frame / Pole Barn Installations
- » Metal Building Installations
- » Crawl Space Installations
- » Radiant Flooring Installations