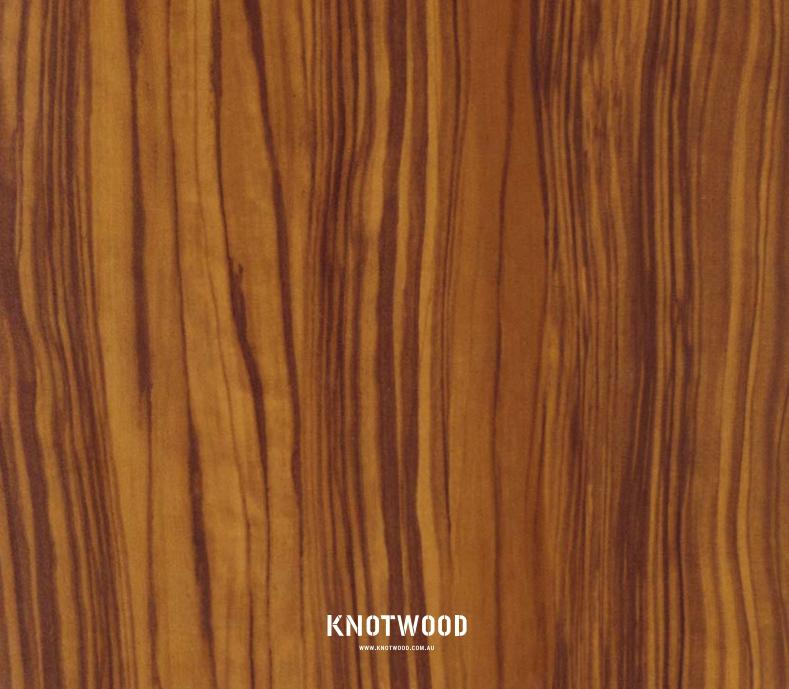

## WOODGRAIN BASE COLOURS

To make colour selection a simpler process Knotwood's woodgrain range is created on a base of six fine textured powder coating colours that can be easily integrated into your existing surrounds.

**RED BASE** 

**RED BASE** 

**RED BASE** 

**DARK BROWN BASE** 

**DARK BROWN BASE** 