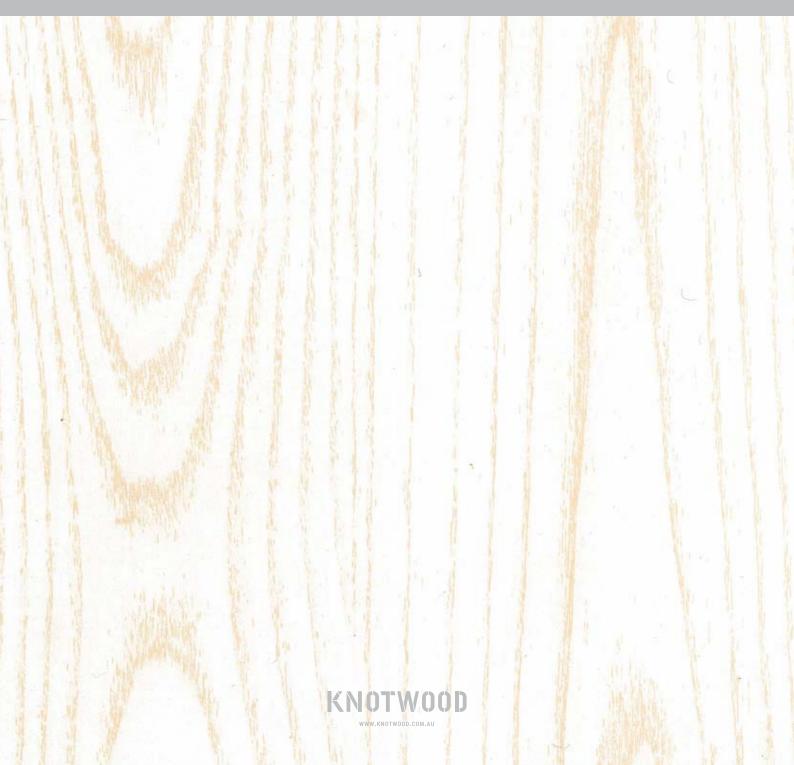

Knotwood combines the natural beauty and timeless appeal of wood with the capabilities of aluminium. Our specialty powder coating process produces the most life like wood grain colours that are also textured to feel like real wood. All of our aluminium systems and products are offered in our extensive range of wood grains.