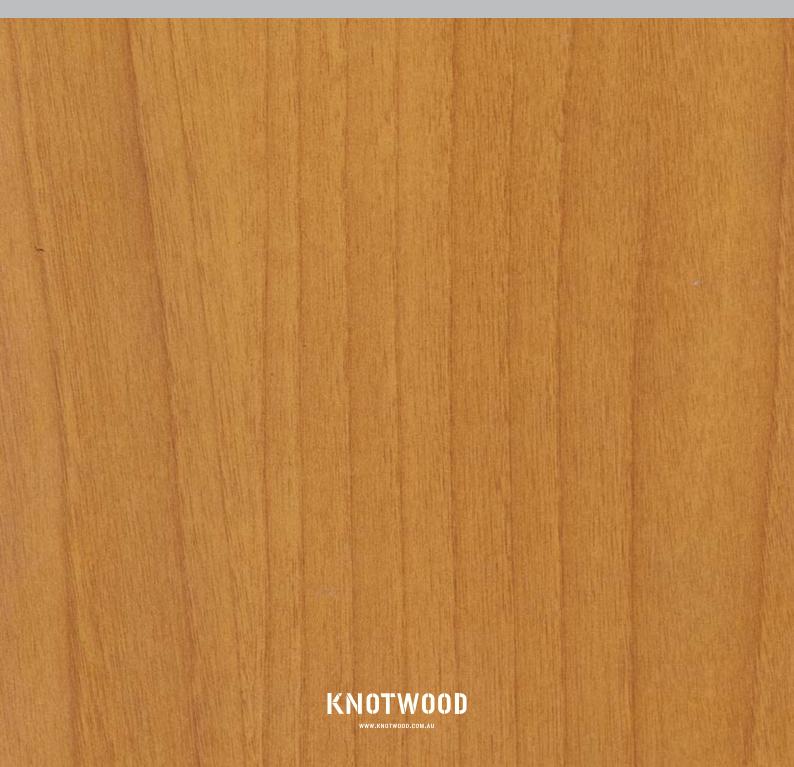

## WOODGRAIN BASE COLOURS

To make colour selection a simpler process Knotwood's woodgrain range is created on a base of six fine textured powder coating colours that can be easily integrated into your existing surrounds.

**RED BASE** 

**RED BASE** 

**RED BASE** 

**DARK BROWN BASE** 

**DARK BROWN BASE** 