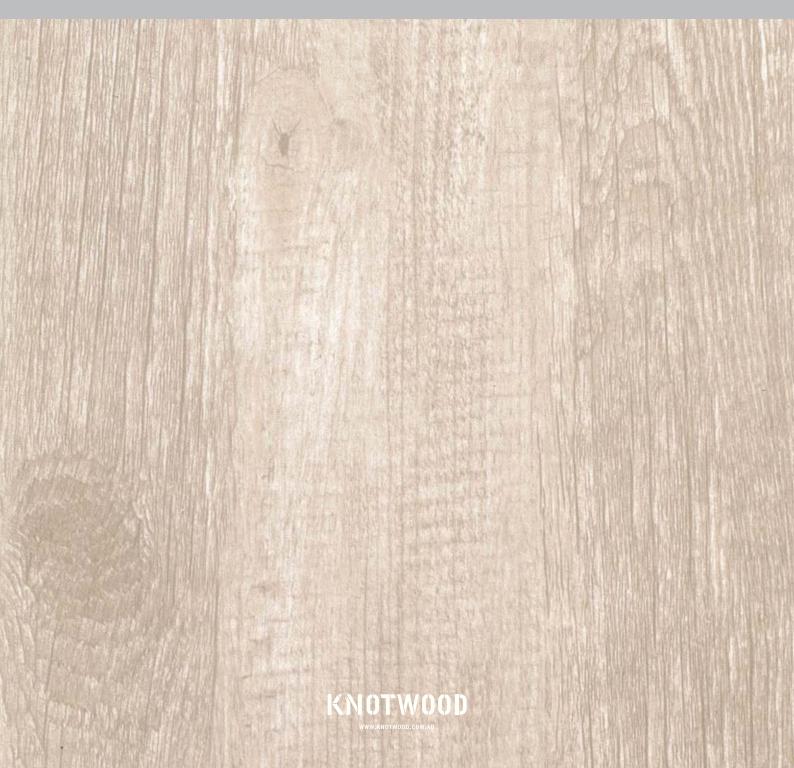

Knotwood combines the natural beauty and timeless appeal of wood with the capabilities of aluminium. Our specialty powder coating process produces the most life like wood grain colours that are also textured to feel like real wood. All of our aluminium systems and products are offered in our extensive range of wood grains.