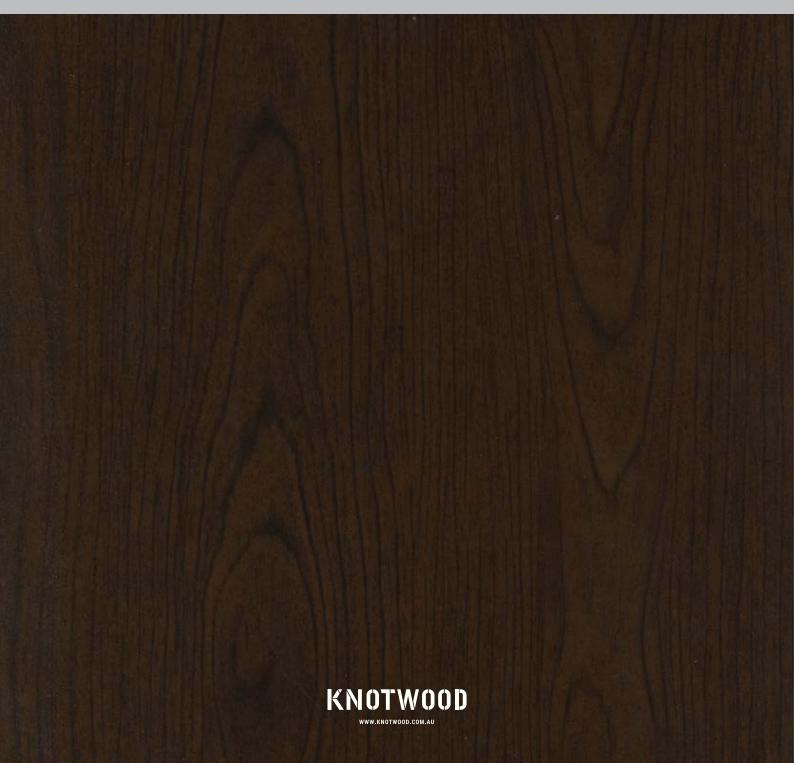

## WOODGRAIN BASE COLOURS

To make colour selection a simpler process Knotwood's woodgrain range is created on a base of six fine textured powder coating colours that can be easily integrated into your existing surrounds.

**RED BASE** 

**RED BASE** 

**RED BASE** 

**DARK BROWN BASE** 

**DARK BROWN BASE** 