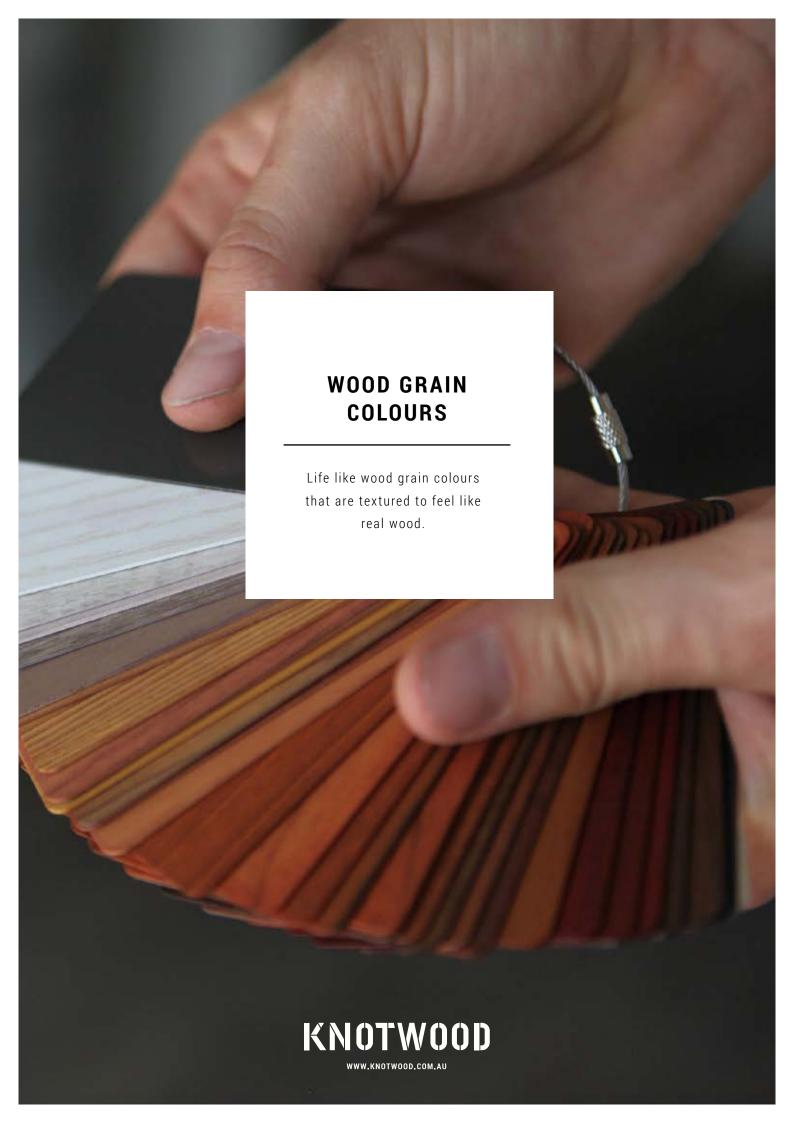

Knotwood combines the natural beauty and timeless appeal of wood with the capabilities of aluminium. Our specialty powder coating process produces the most life like wood grain colours that are also textured to feel like real wood. All of our aluminium systems and products are offered in our extensive range of wood grains.

## WOODGRAIN BASE COLOURS

To make colour selection a simpler process Knotwood's woodgrain range is created on a base of six fine textured powder coating colours that can be easily integrated into your existing surrounds.