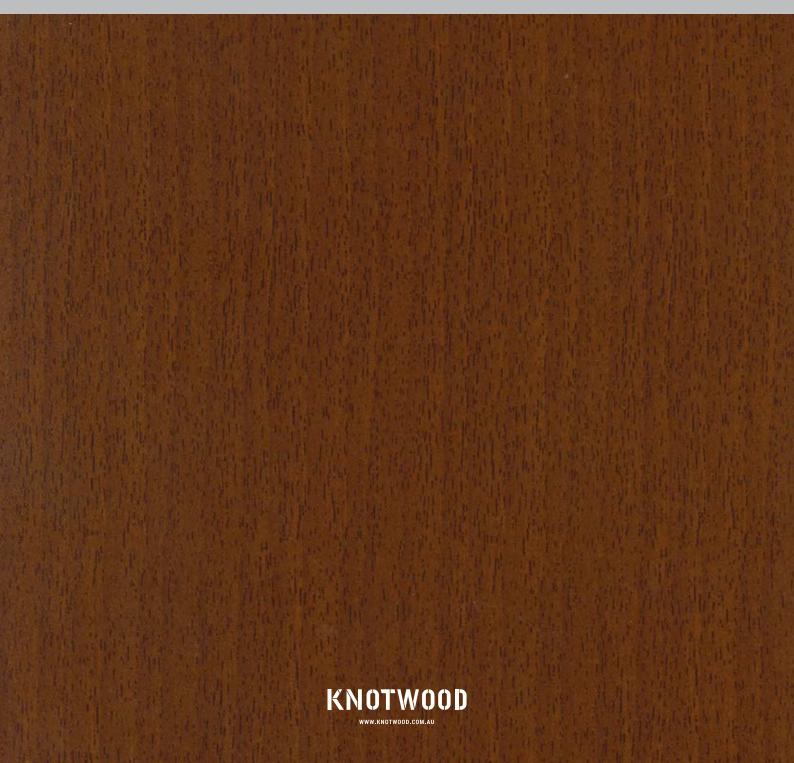

## WOODGRAIN BASE COLOURS

To make colour selection a simpler process Knotwood's woodgrain range is created on a base of six fine textured powder coating colours that can be easily integrated into your existing surrounds.

**RED BASE** 

**RED BASE** 

**RED BASE** 

**DARK BROWN BASE** 

**DARK BROWN BASE** 