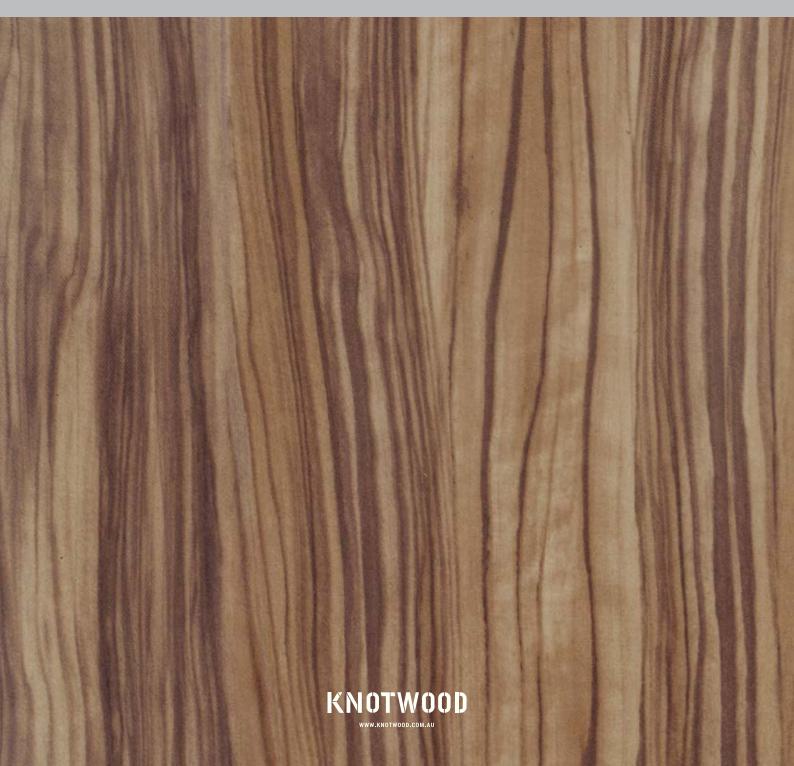

## WOODGRAIN BASE COLOURS

To make colour selection a simpler process Knotwood's woodgrain range is created on a base of six fine textured powder coating colours that can be easily integrated into your existing surrounds.

**RED BASE** 

**RED BASE** 

**RED BASE** 

**DARK BROWN BASE** 

**DARK BROWN BASE** 