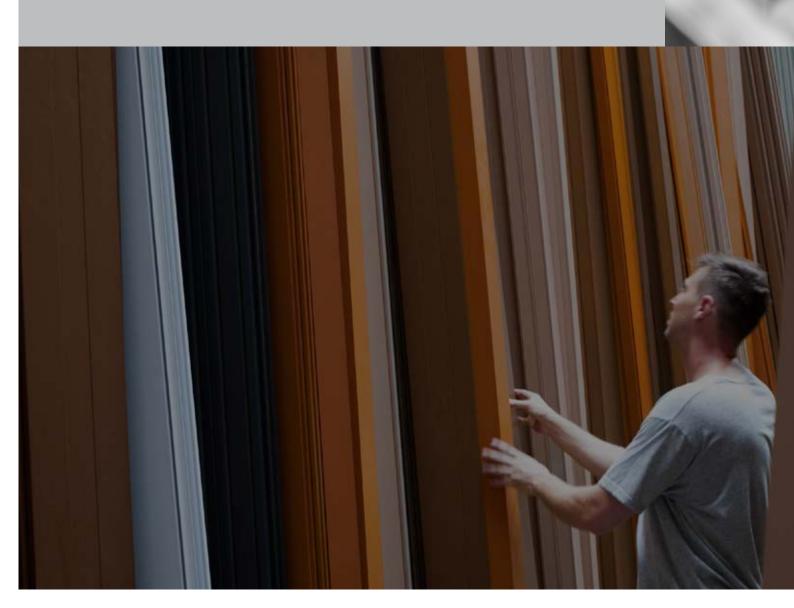

## WOODGRAIN BASE COLOURS

To make colour selection a simpler process Knotwood's woodgrain range is created on a base of six fine textured powder coating colours that can be easily integrated into your existing surrounds.

**RED BASE** 

**RED BASE** 

**RED BASE** 

**DARK BROWN BASE** 

**DARK BROWN BASE** 