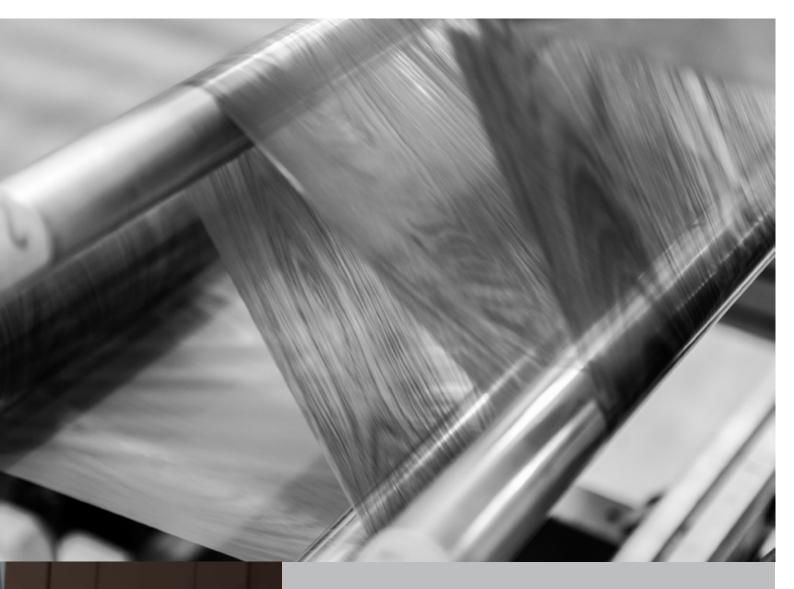

Knotwood combines the natural beauty and timeless appeal of wood with the capabilities of aluminium. Our specialty powder coating process produces the most life like wood grain colours that are also textured to feel like real wood. All of our aluminium systems and products are offered in our extensive range of wood grains.