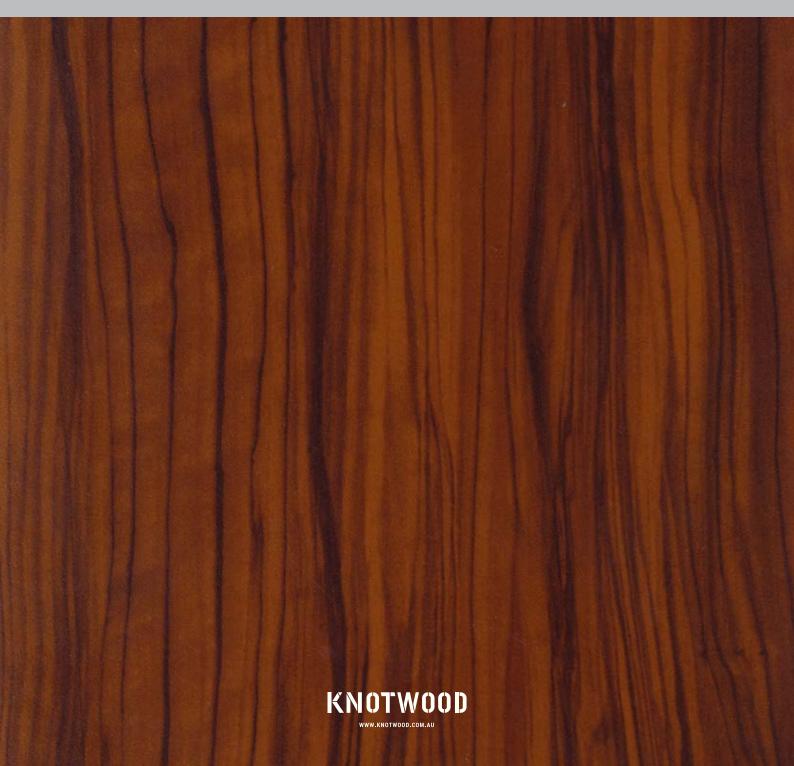

## WOODGRAIN BASE COLOURS

To make colour selection a simpler process Knotwood's woodgrain range is created on a base of six fine textured powder coating colours that can be easily integrated into your existing surrounds.

**RED BASE** 

**RED BASE** 

**RED BASE** 

**DARK BROWN BASE** 

**DARK BROWN BASE** 