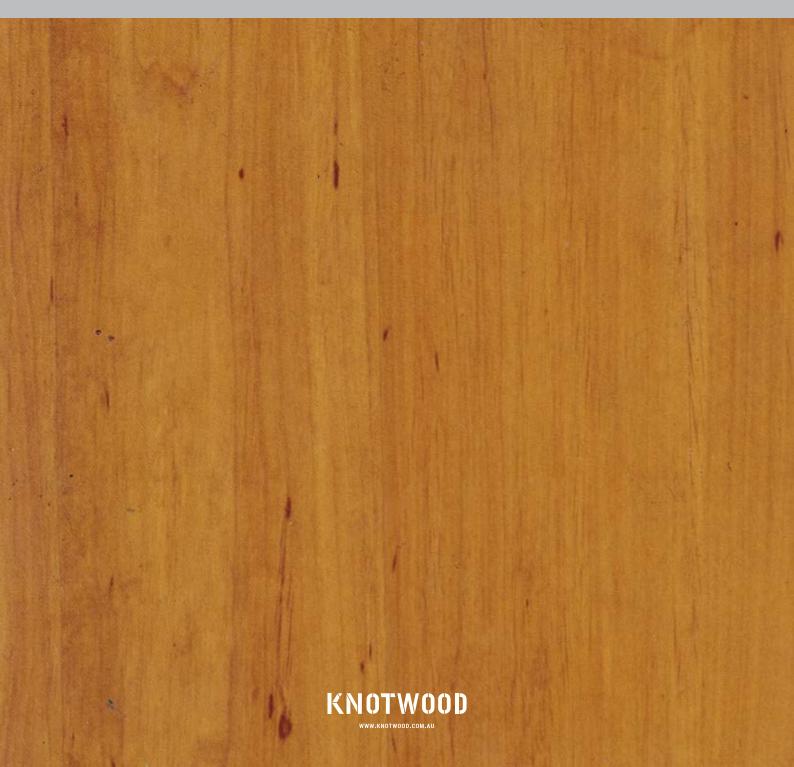

## WOODGRAIN BASE COLOURS

To make colour selection a simpler process Knotwood's woodgrain range is created on a base of six fine textured powder coating colours that can be easily integrated into your existing surrounds.

**RED BASE** 

**RED BASE** 

**RED BASE** 

**DARK BROWN BASE** 

**DARK BROWN BASE** 