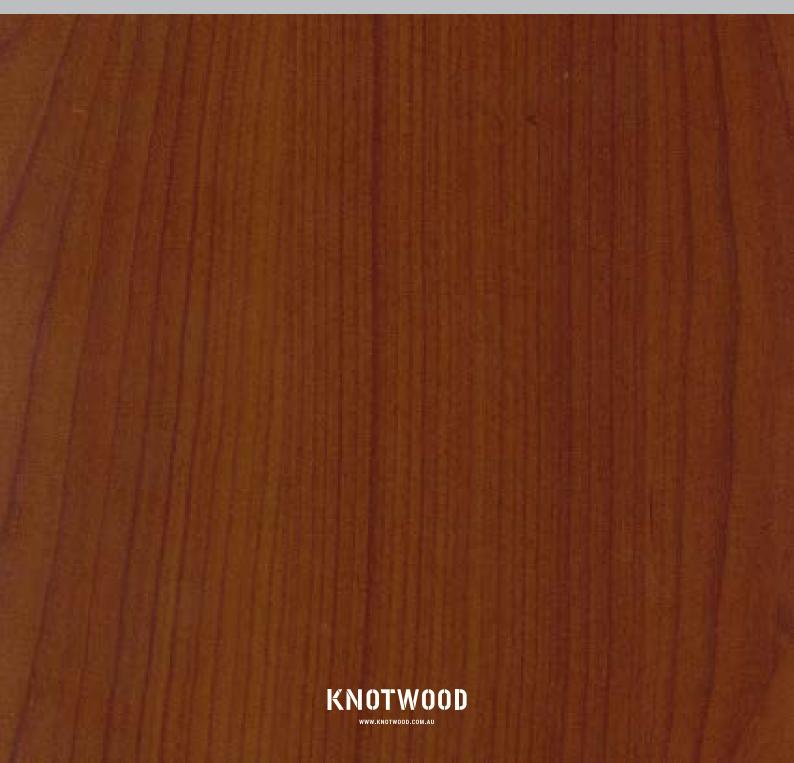

## WOODGRAIN BASE COLOURS

To make colour selection a simpler process Knotwood's woodgrain range is created on a base of six fine textured powder coating colours that can be easily integrated into your existing surrounds.

**RED BASE** 

**RED BASE** 

**RED BASE** 

**DARK BROWN BASE** 

**DARK BROWN BASE** 