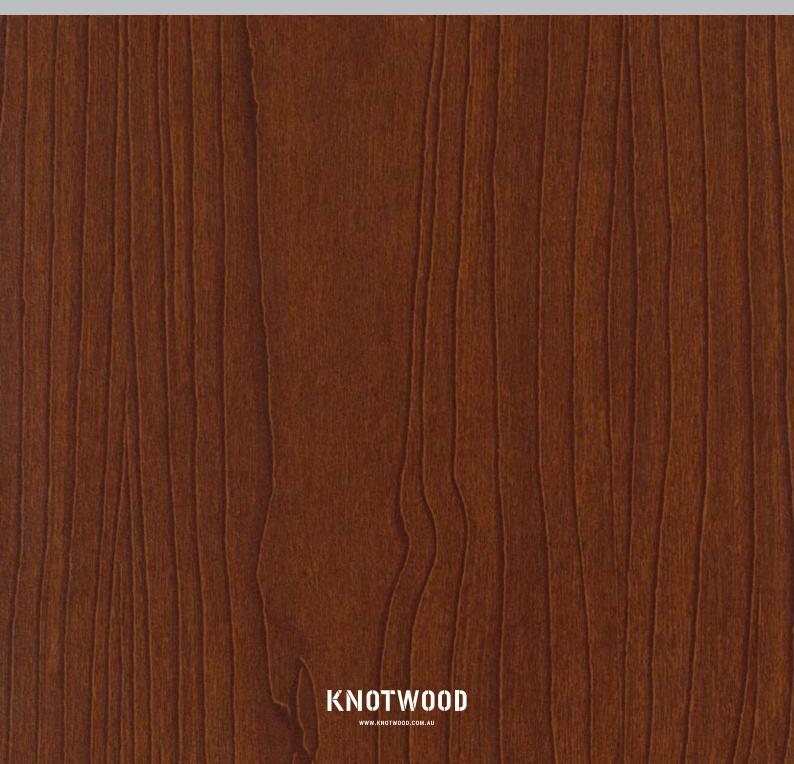

## WOODGRAIN BASE COLOURS

To make colour selection a simpler process Knotwood's woodgrain range is created on a base of six fine textured powder coating colours that can be easily integrated into your existing surrounds.

**RED BASE** 

**RED BASE** 

**RED BASE** 

**DARK BROWN BASE** 

**DARK BROWN BASE** 