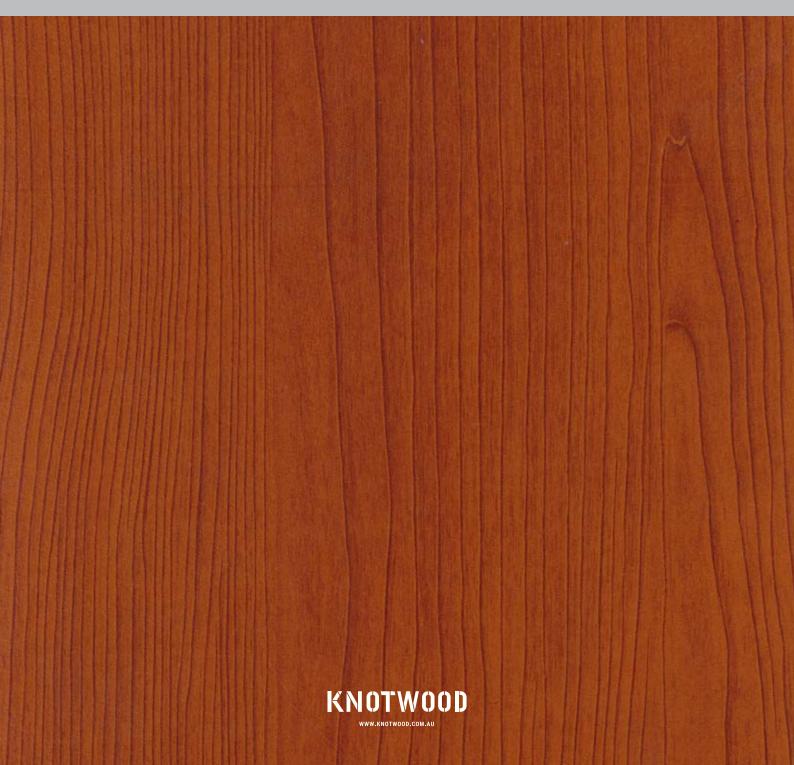

## WOODGRAIN BASE COLOURS

To make colour selection a simpler process Knotwood's woodgrain range is created on a base of six fine textured powder coating colours that can be easily integrated into your existing surrounds.

**RED BASE** 

**RED BASE** 

**RED BASE** 

**DARK BROWN BASE** 

**DARK BROWN BASE** 