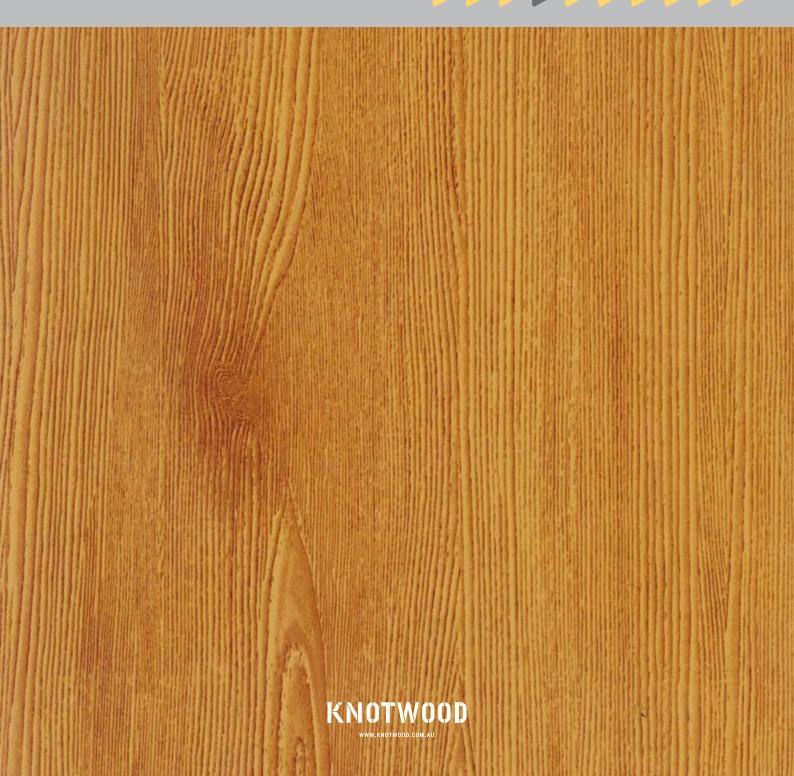

## WOODGRAIN BASE COLOURS

To make colour selection a simpler process Knotwood's woodgrain range is created on a base of six fine textured powder coating colours that can be easily integrated into your existing surrounds.

**RED BASE** 

**RED BASE** 

**RED BASE** 

**DARK BROWN BASE** 

**DARK BROWN BASE** 