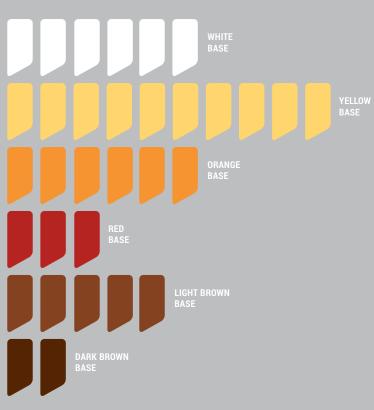

## WOODGRAIN BASE COLOURS

To make colour selection a simpler process Knotwood's woodgrain range is created on a base of six fine textured powder coating colours that can be easily integrated into your existing surrounds.

**RED BASE** 

**RED BASE** 

**RED BASE** 

**DARK BROWN BASE** 

**DARK BROWN BASE** 