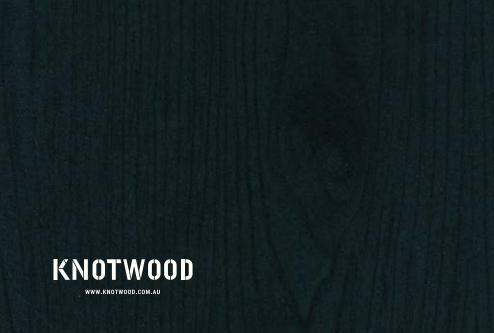

## WOODGRAIN BASE COLOURS

To make colour selection a simpler process Knotwood's woodgrain range is created on a base of six fine textured powder coating colours that can be easily integrated into your existing surrounds.

**RED BASE** 

**RED BASE** 

**RED BASE** 

**DARK BROWN BASE** 

**DARK BROWN BASE** 