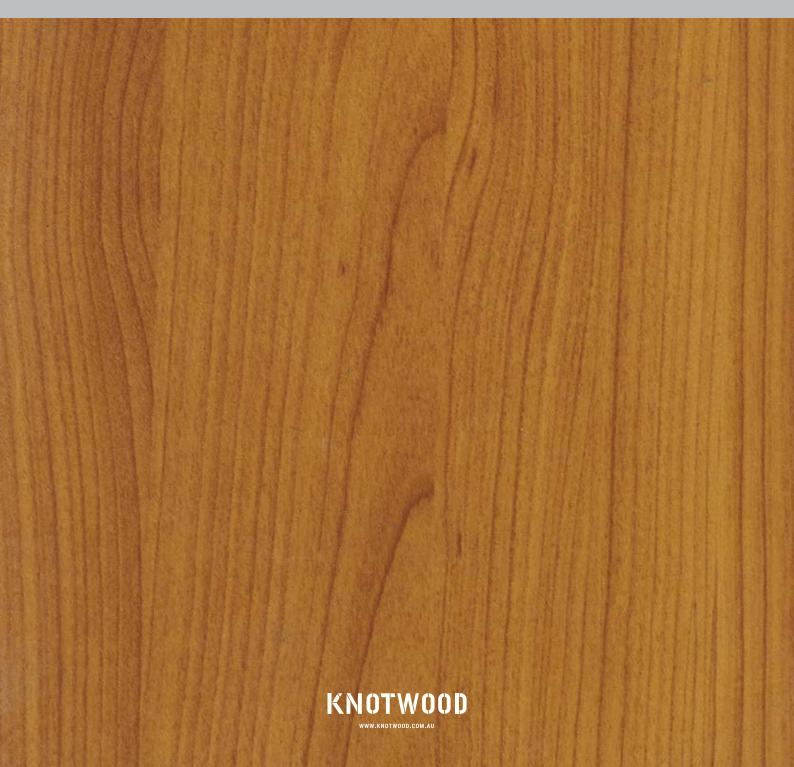

## WOODGRAIN BASE COLOURS

To make colour selection a simpler process Knotwood's woodgrain range is created on a base of six fine textured powder coating colours that can be easily integrated into your existing surrounds.

**RED BASE** 

**RED BASE** 

**RED BASE** 

**DARK BROWN BASE** 

**DARK BROWN BASE** 