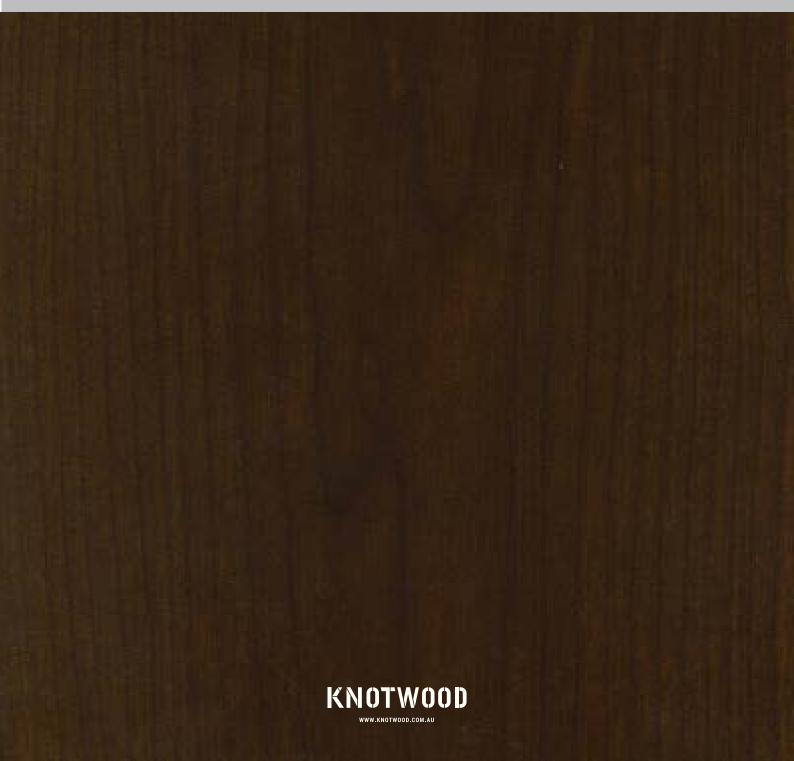

## WOODGRAIN BASE COLOURS

To make colour selection a simpler process Knotwood's woodgrain range is created on a base of six fine textured powder coating colours that can be easily integrated into your existing surrounds.

**RED BASE** 

**RED BASE** 

**RED BASE** 

**DARK BROWN BASE** 

**DARK BROWN BASE** 