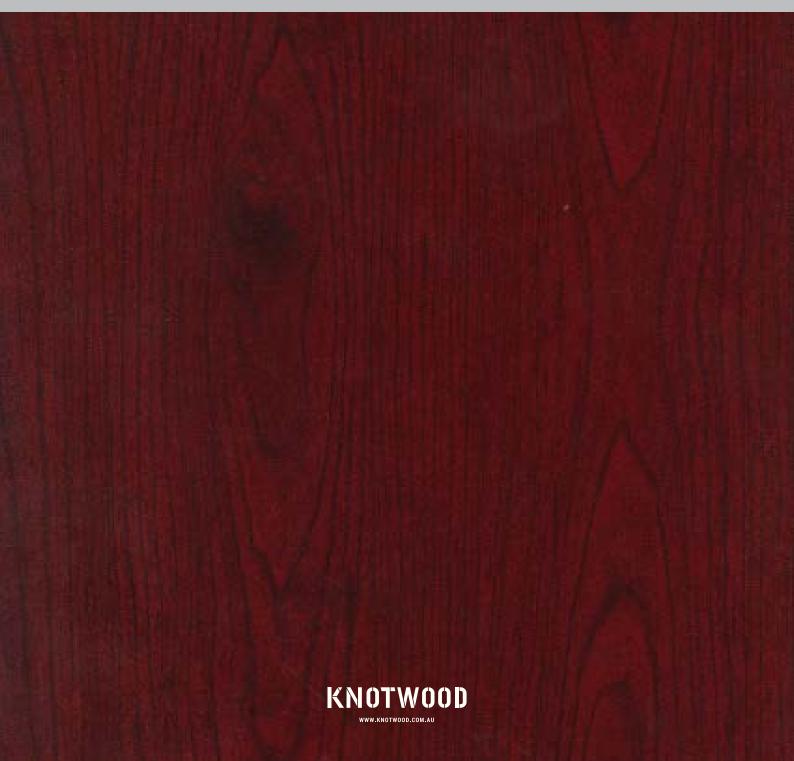

## WOODGRAIN BASE COLOURS

To make colour selection a simpler process Knotwood's woodgrain range is created on a base of six fine textured powder coating colours that can be easily integrated into your existing surrounds.

**RED BASE** 

**RED BASE** 

**RED BASE** 

**DARK BROWN BASE** 

**DARK BROWN BASE** 