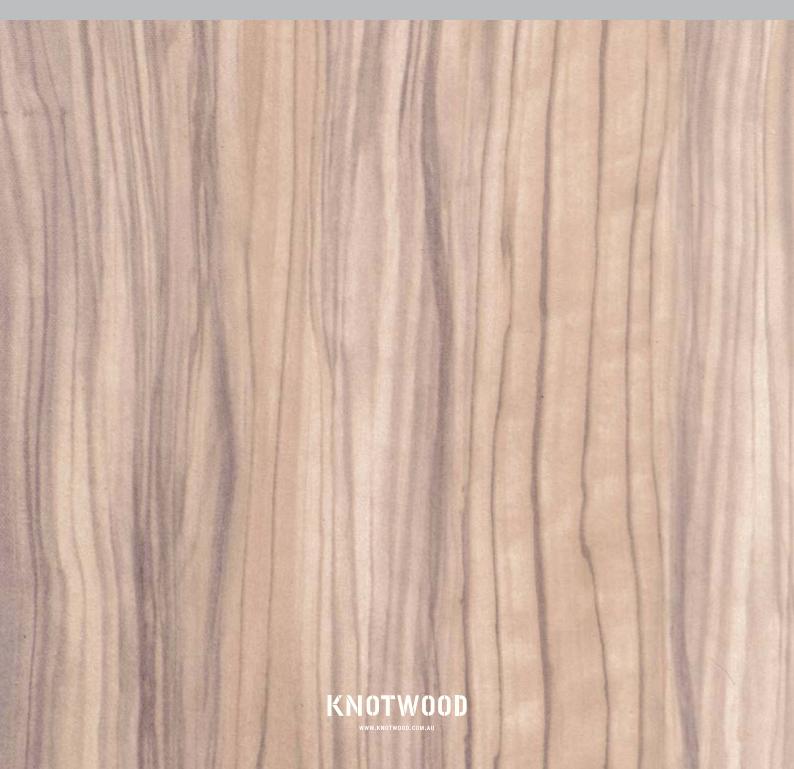

Knotwood combines the natural beauty and timeless appeal of wood with the capabilities of aluminium. Our specialty powder coating process produces the most life like wood grain colours that are also textured to feel like real wood. All of our aluminium systems and products are offered in our extensive range of wood grains.