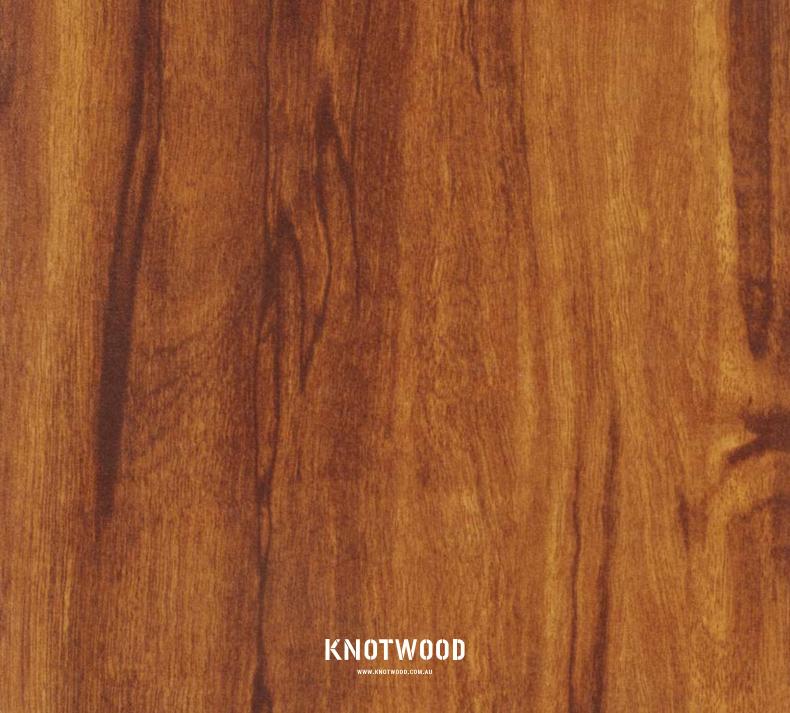

## WOODGRAIN BASE COLOURS

To make colour selection a simpler process Knotwood's woodgrain range is created on a base of six fine textured powder coating colours that can be easily integrated into your existing surrounds.

**RED BASE** 

**RED BASE** 

**RED BASE** 

**DARK BROWN BASE** 

**DARK BROWN BASE** 