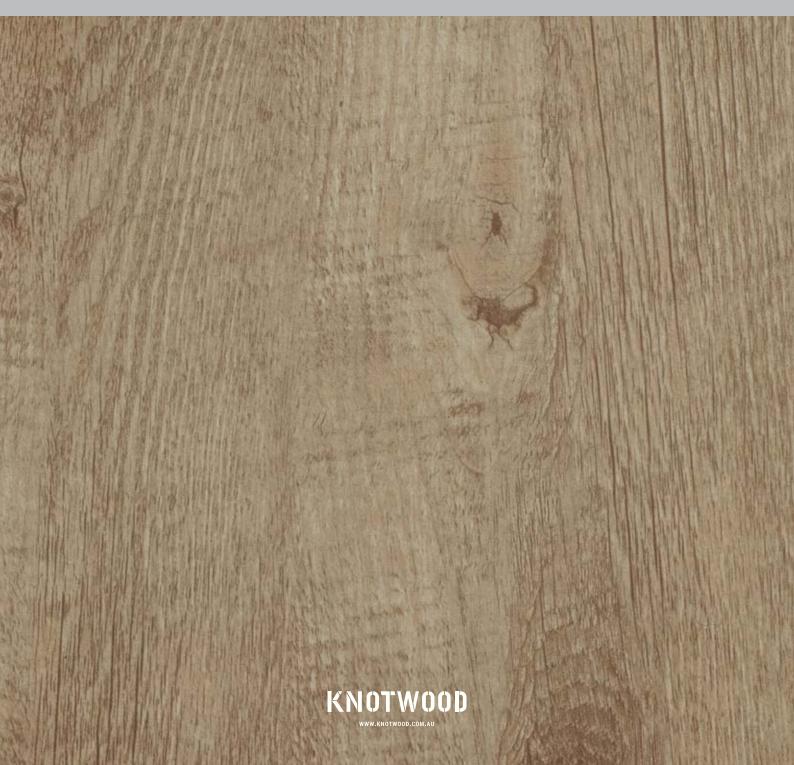

## WOODGRAIN BASE COLOURS

To make colour selection a simpler process Knotwood's woodgrain range is created on a base of six fine textured powder coating colours that can be easily integrated into your existing surrounds.

**RED BASE** 

**RED BASE** 

**RED BASE** 

**DARK BROWN BASE** 

**DARK BROWN BASE** 