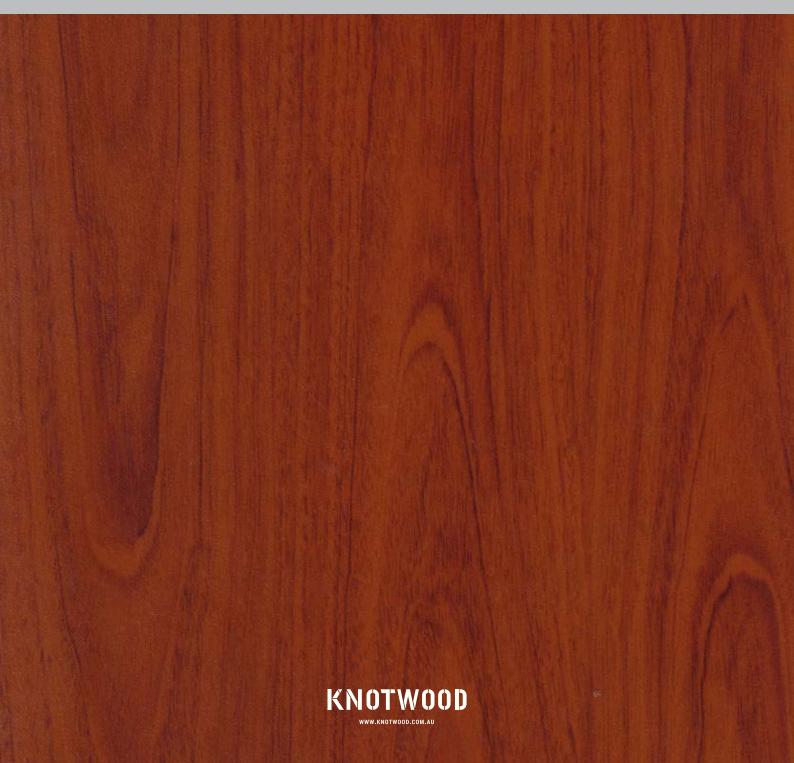

## WOODGRAIN BASE COLOURS

To make colour selection a simpler process Knotwood's woodgrain range is created on a base of six fine textured powder coating colours that can be easily integrated into your existing surrounds.

**RED BASE** 

**RED BASE** 

**RED BASE** 

**DARK BROWN BASE** 

**DARK BROWN BASE** 