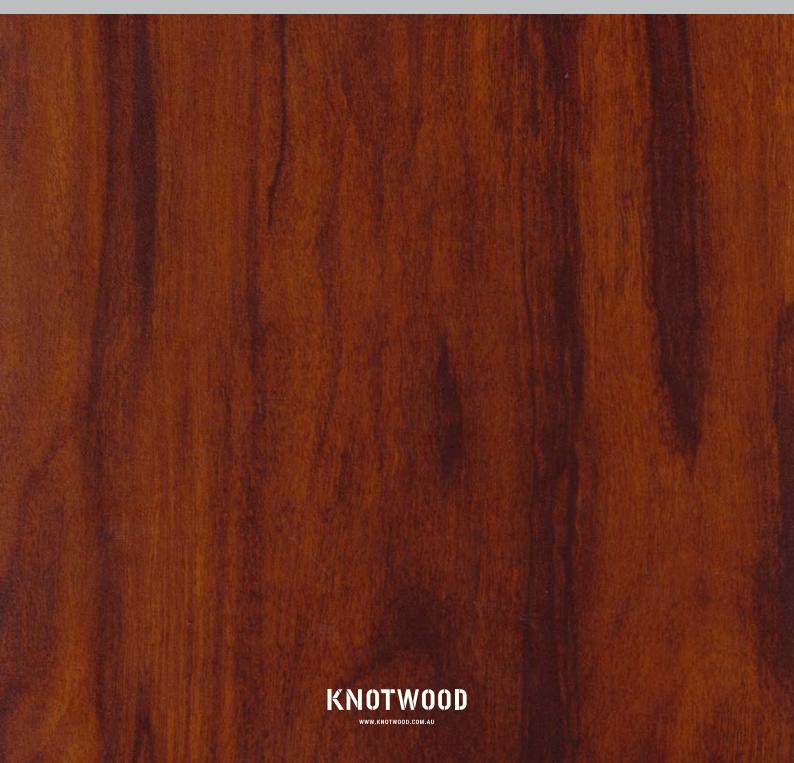

## WOODGRAIN BASE COLOURS

To make colour selection a simpler process Knotwood's woodgrain range is created on a base of six fine textured powder coating colours that can be easily integrated into your existing surrounds.

**RED BASE** 

**RED BASE** 

**RED BASE** 

**DARK BROWN BASE** 

**DARK BROWN BASE** 