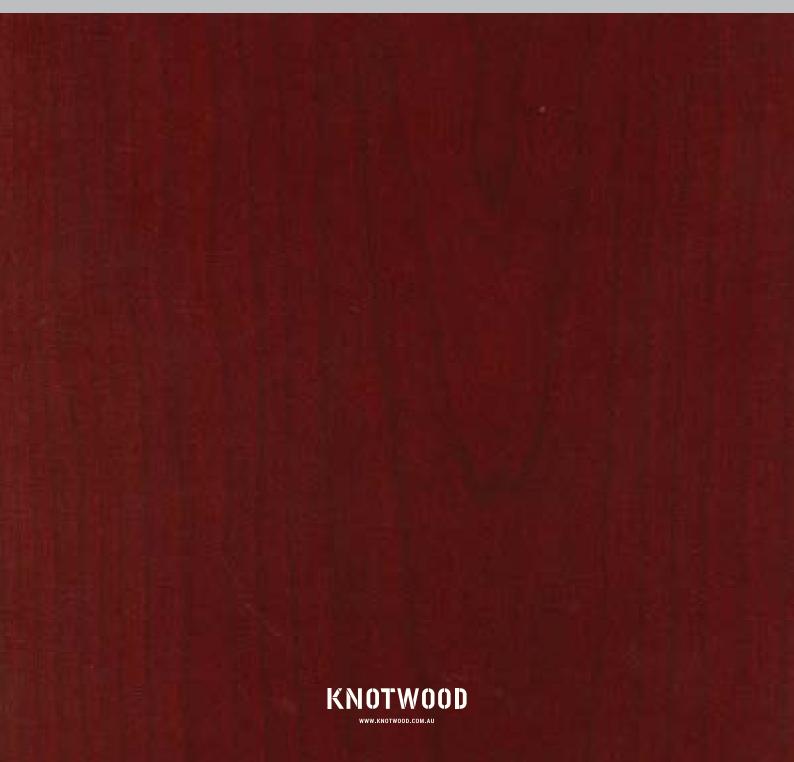

## WOODGRAIN BASE COLOURS

To make colour selection a simpler process Knotwood's woodgrain range is created on a base of six fine textured powder coating colours that can be easily integrated into your existing surrounds.

**RED BASE** 

**RED BASE** 

**RED BASE** 

**DARK BROWN BASE** 

**DARK BROWN BASE** 