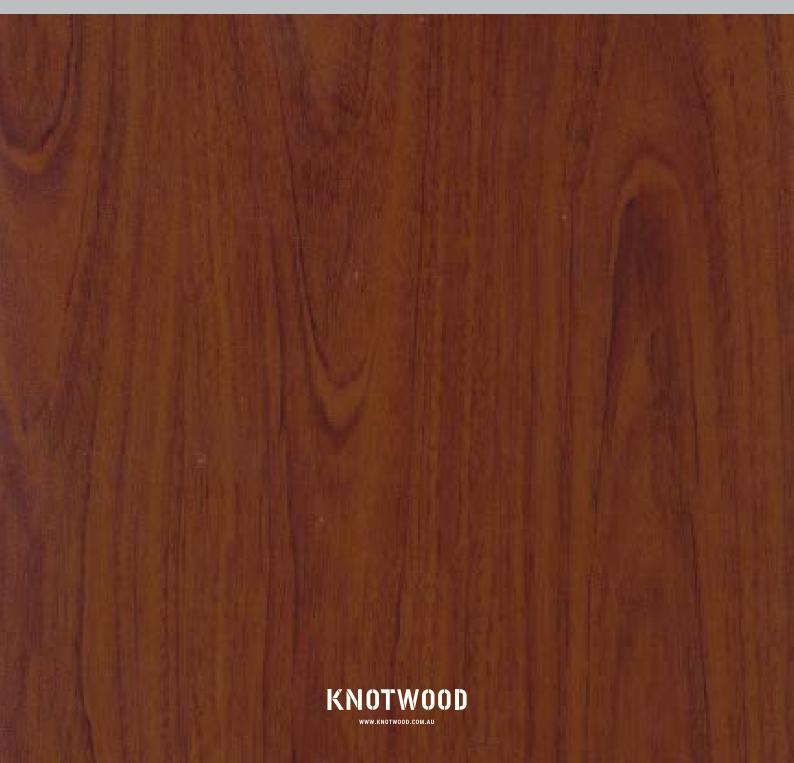

## WOODGRAIN BASE COLOURS

To make colour selection a simpler process Knotwood's woodgrain range is created on a base of six fine textured powder coating colours that can be easily integrated into your existing surrounds.

**RED BASE** 

**RED BASE** 

**RED BASE** 

**DARK BROWN BASE** 

**DARK BROWN BASE** 